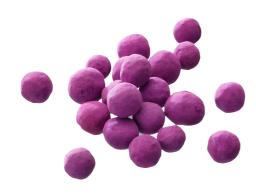

- Able to be installed in any manufacturer's loose-fill filters
- ISO 10121-1:2014 tested media
- UL 900 classified for flammability
- Targets oxidizable acidic gases responsible for corrosion
- Ideal for formaldehyde
- Co-formed media ensures complete MnO4 impregnation of the media